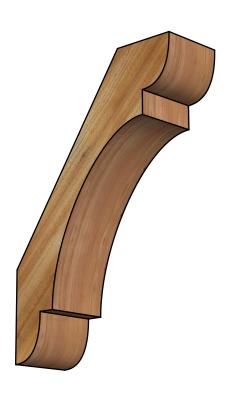

## BRC06X18X26OLY00RWR

6"W X 18"D X 26"H OLYMPIC ROUGH SAWN BRACE, WESTERN RED CEDAR

**FRONT** 

**EKENA MILLWORK** 2300 WEST MAIN ST. CLARKSVILLE, TX 75426 TOLL FREE: 866-607-0453 WWW.EKENAMILLWORK.COM