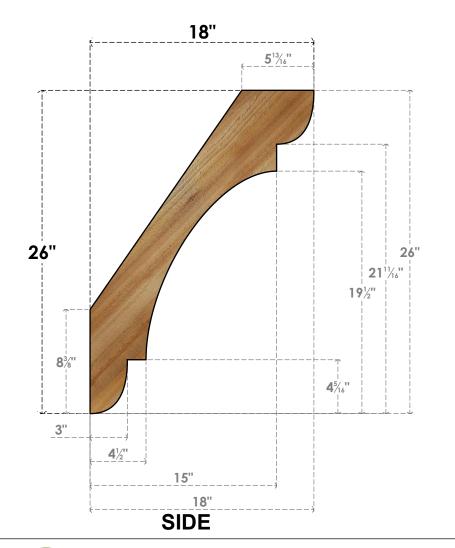

## BRC06X18X26OLY00RWR

6"W X 18"D X 26"H OLYMPIC ROUGH SAWN BRACE, WESTERN RED CEDAR

**FRONT** 

**EKENA MILLWORK** 2300 WEST MAIN ST. CLARKSVILLE, TX 75426 TOLL FREE: 866-607-0453 WWW.EKENAMILLWORK.COM