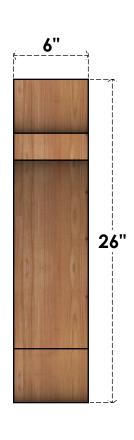

## BRC06X18X26OLY00RWR

6"W X 18"D X 26"H OLYMPIC ROUGH SAWN BRACE, WESTERN RED CEDAR

**FRONT** 

**EKENA MILLWORK** 2300 WEST MAIN ST. CLARKSVILLE, TX 75426 TOLL FREE: 866-607-0453 WWW.EKENAMILLWORK.COM